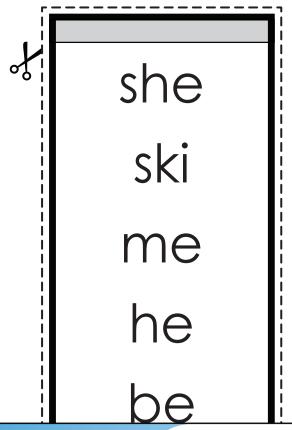

#### Step 1

Print both pages of this file on card stock. Cut out the picture and letter strip.

#### Step 3

Color your slider.
Weave the letter strip through the penguin.
Students can slide the strip up and down to view words.

#### Step 4

Students work in pairs. Read the words to a partner. The partner spells the word. Then they switch roles.