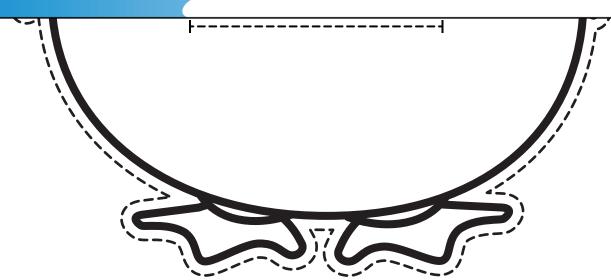

#### Step 2

Make slits in the picture by cutting along the dotted lines in the center of the penguin.

#### Step 3

Color your slider.
Weave the letter strip through the penguin.
Students can slide the strip up and down to view words.